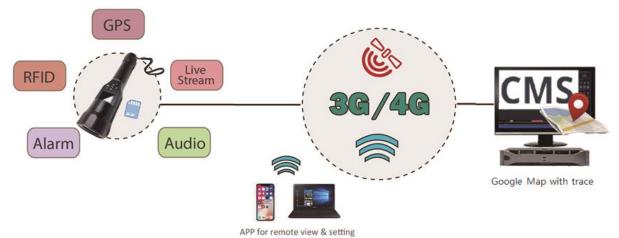

### **Working Structure**

#### **GPS tracking on Google Map**

### APP for remote view and setting