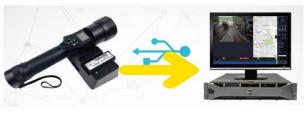

|
|                 | 8.0   | Wifi ON                   |
|                 | 4.0   | 3G 4G / GPS / LCD / IR ON |
| 26/46           | 6.5   | 3G 4G / GPS / LCD ON      |
| 3G/4G           | 6.7   | 3G 4G / GPS ON            |
|                 | 7.0   | 3G 4G ON                  |

Standby: 31 days

Digital image stabilization (DIS)







DIS On

### **Working Structure**



#### **CMS Information**



- 1/4/9/16/25/36 splitted channel
  Quick function: Loop / Full screen / Save Jpeg / EPTZ / Google map
   Audio
  - Status for ① 3G4G ② Wifi
  - ③ GPS
  - ④ Battery
    - SD card

#### **GPS tracking on Google Map**



### APP for remote view and setting



## Timeline bar playback (GPS tracking / Audio)

YUDOR

www.yudor.com.tw



# Auto backup & charging at the same time (no need setup)





# **Specification**

# YFL-A6 Flashlight Camcorder

|              | Compression            | H.265/ H.264                                                                                                                |
|--------------|------------------------|-----------------------------------------------------------------------------------------------------------------------------|
|              |                        | Record: 1920x1080@30fps, 1280x720@30fps                                                                                     |
|              | Resolution             | Record: 1920x1080@30fps, 1280x720@30fps<br>Liveview: 1280x720@20fps, 640x480@20fps                                          |
| e            | Firmware Upgrade       | Upgrade firmware from SD card