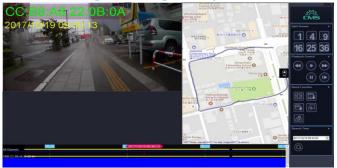

#### **CMS Information**

- 1/4/9/16/25/36 splitted channel
  Quick function: Loop / Full screen / Save Jpeg / EPTZ / Google map
   Audio
  - Status for ① 3G4G ② Wifi
  - ③ GPS
  - ④ Battery
    - SD card

#### **GPS tracking on Google Map**

## Timeline bar playback (GPS tracking / Audio)

YUDOR

www.yudor.com.tw