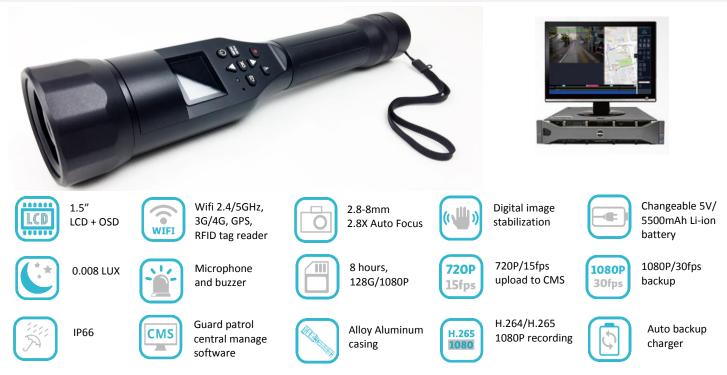

# **Flashlight Camcorder & CMS**

## YFL-A6 / YFL-CMS

## Feature

#### YFL-A6 Flashlight Camcorder

- Professional security patrol flashlight built in video recording
- Support 3G/4G, Wifi, GPS (Google Map) and RFID tag reader
- Remote upload video 720P/15fps to CMS for instant tracking, automatic backup video 1080P/30fps in central room
- 2.8-12mm Auto Focus lens with star light sensor
- DIS function
- Auto backup charger
- Changeable SD card up to 128G
- Changeable long life Li-ion battery 5500mAh
- Perfect for security guard patrol, outdoor adventure, law enforcement, military, industrial maintenance and surveillanc

#### YFL-CMS04/09/16/25/36 Central Management Software

- Customerized matrix and group setting
- Multi Monitor for live, playback, E-map and event manager
- Remote viewer for live monitor and setting
- E-map support google map with guard tag
- Preview for event playback