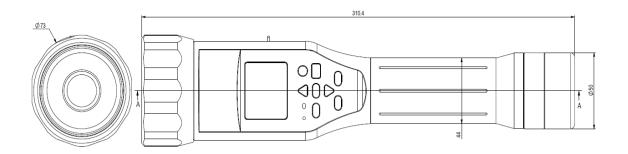

## **Dimension**

Yudor, always by your side

# YFL-A6 Flashlight Camcorder

|              | Compression            | H.265/ H.264                                                                                                                |
|--------------|------------------------|-----------------------------------------------------------------------------------------------------------------------------|
|              |                        | Record: 1920x1080@30fps, 1280x720@30fps                                                                                     |
|              | Resolution             | Record: 1920x1080@30fps, 1280x720@30fps<br>Liveview: 1280x720@20fps, 640x480@20fps                                          |
| e            | Firmware Upgrade       | Upgrade firmware from SD card                                                                                               |
| System       | Image Snapshot         | Yes                                                                                                                         |
|              | Record Quality         | Adjustable for Best / High / Medium / Low                                                                                   |
|              | Trigger Action         | Save to SD card, Instant Report to CMS                                                                                      |
|              | LCD                    | 1.5 inch LCD screen resolution 320x240                                                                                      |
|              | Sensor                 | 1/2.9" Megapixel CMOS sensor SONY IMX291 Star Light                                                                         |
|              | Optical Lens           | Motorized lens 2.8~8mm / optical 2.8X zoom / F1.6                                                                           |
|              | View Angle             | 56~99°(H), 31~52°(V)                                                                                                        |
|              | T-WDR                  | Yes                                                                                                                         |
| Camera       | Min Illum              | 0.01 Lux (Color), 0.008 Lux (B/W)                                                                                           |
| Carr         | LED / Range            | 2pcs x strong White Light LED + 2pcs IR LED / 20M & 30M Switchable<br>White light / Flash white light / IR light selectable |
|              | Day / Night            | Mechanism IR cut Filter                                                                                                     |
|              | Intelligent Function   | T-WDR / DIS / Motion Detection                                                                                              |
|              | Video Transfer         | USB 2.0                                                                                                                     |
|              | Wifi                   | IEEE 802.11b/g/a/n/ac support 2.4/5GHz                                                                                      |
| Wireless     | GPS                    | System: GPS, QZSS<br>Frequency: L1 1575.42MHz, C/A code<br>Channel: Support 66ch (22 tracking, 66 acquisition)              |
|              | RFID (Optional)        | Built-in RFID Reader / Frequency 125KHZ                                                                                     |
|              | 3G/4G (Optional)       | Quctel / EC25                                                                                                               |
|              | Storage Capacity       | Micro SD Card 8G/16G/32G/64G/128G Changeable                                                                                |
| υ            | Recording Trigger      | Button Trigger                                                                                                              |
| Storage      | Video Format           | MPEG4                                                                                                                       |
| st           | Video Playback         | Camera playback / Backup to CMS for playback                                                                                |
|              | Overwrite              | Yes, Automatically                                                                                                          |
|              | Protection             | Yudor player                                                                                                                |
| Audio        | Input                  | Microphone built-in (One way)                                                                                               |
| Au           | Output                 | Buzzer built-in                                                                                                             |
| Set          | Power Supply           | 3A DC 5V, DC Jack, can charge battery individually                                                                          |
| ging         | Transmission Interface | USB 2.0, Туре-А                                                                                                             |
| Charging Set | Charging Time          | 3.0 hours: Flashlight Camera<br>5.5 hours: Battery                                                                          |
| General      | Power Consumption      | DC 5V power supply, 5500mAh Li-ion battery, changeable design                                                               |
|              | Dimension              | 73mm(φ) x 310mm(L)                                                                                                          |
|              | Materials              | Aluminum Alloy                                                                                                              |
|              | Weight                 | Flashlight cam: 800g / Charging Set: 340g                                                                                   |
|              | Operation Temp.        | -10°C ~ +50°C                                                                                                               |