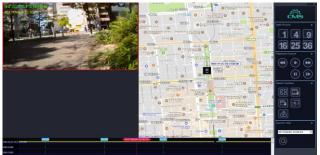

#### **CMS Information**

- 1/4/9/16/25/36 splitted channel
  Quick function: Loop / Full screen / Save Jpeg / EPTZ / Google map
   Audio
  - Status for ① 3G4G ② Wifi
  - ③ GPS
  - ④ Battery
    - SD card

#### **GPS tracking on Google Map**

## Timeline bar playback (GPS tracking / Audio)

YUDOR

www.yudor.com.tw