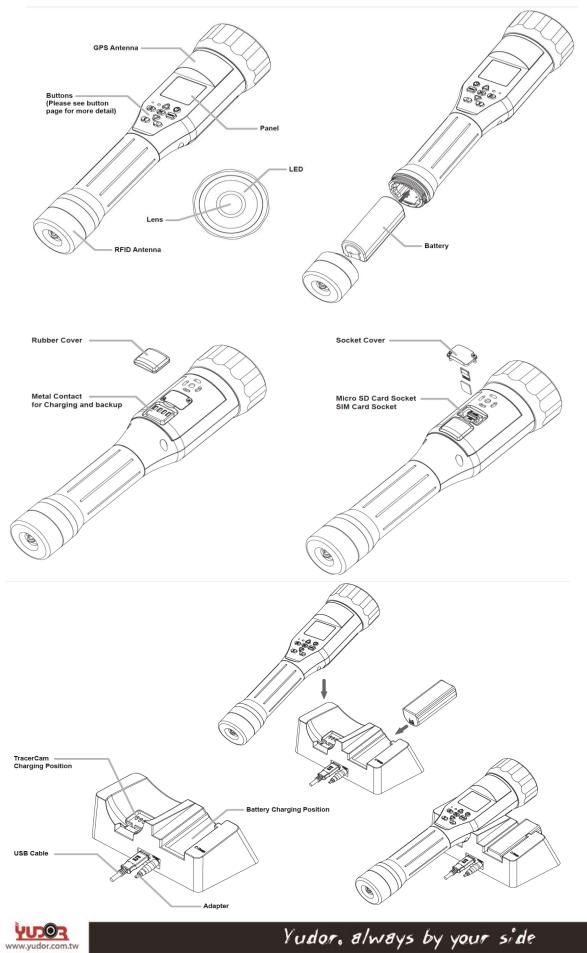

## **Hardware Overview**

# Auto backup & charging at the same time (no need setup)