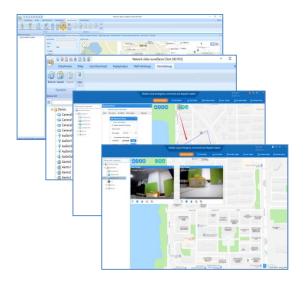

Storage up to 256GB (standard 32GB)

**GPS** built-in

**Drop Resistance up 2 Meter** 

**Water Proof** 

**CMS (Central Management Software)** 

## **Standard Accessories**

32GB TF card \*1 (Maximal storage up to 256GB, optional 64GB/128GB)

5V/2.0A Power Adapter & Data Cable \*1

2700mAh Battery \*1

Back Clip \*1

**CMS (Central Management Software)** 