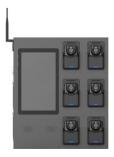

## **Docking Station (Option)**

YBW-DS07/ 6 Ports Without display

YBW-DS08/6 Ports