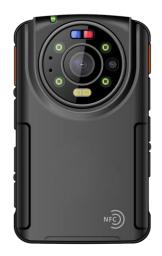

#### **Feature**

- Android 8.1 operating system
- MTK 4-core CPU 1.5GHz
- Support dual 4G sim card, Wifi, NFC, Bluetooth, GPS & Beidou
- 3.5 inch touch screen
- One key for SOS, PTT and group talk
- Support laser positioning LED light, IR mode and police light
- Battery capacity up to 4000mAh, support battery changed without power loss in 3mins
- Continuous recording time up to 7 hours (battery fully charged, 4G, GPS & Screen closed)
- Support CMS (central management software)
- APP for Andriod

## YBW-EA05

| Compression           | H.264                                                                                                                                    |
|-----------------------|------------------------------------------------------------------------------------------------------------------------------------------|
| System                | Android 8.1                                                                                                                              |
| CPU                   | MTK 4-core CPU 1.5GHz                                                                                                                    |
| Camera                | Front Camera: 2MP                                                                                                                        |
|                       | Main Camera: 4MP                                                                                                                         |
|                       | Smart Camera: 13MP                                                                                                                       |
| Lens                  | 0.5 to max(m)                                                                                                                            |
| Wide-angle            | Front Camera: 64°                                                                                                                        |
|                       | Main Camera: 120°                                                                                                                        |
|                       | Smart Camera: 84°                                                                                                                        |
| Infrared Night Vision | 3m~5m, support manual mode                                                                                                               |
| Floodlight            | Support                                                                                                                                  |
| Laser                 | Support                                                                                                                                  |
| Photo Format          | JPEG                                                                                                                                     |
| Resolution            | Front Camera: up to 2560*1920                                                                                                            |
|                       | Main Camera: up to 3600*2160                                                                                                             |
|                       | Smart Camera: up to 4160*3120                                                                                                            |
| Video Format          | AVI                                                                                                                                      |
| Resolution/Frame Rate | FHD: 1920X1080 (30fps)                                                                                                                   |
|                       | HD: 1280X720 (30fps)                                                                                                                     |
|                       | VGA: 640X480 (30fps)                                                                                                                     |
| Bit Rate              | 400kbps-8Mbps                                                                                                                            |
| External Video        | Support external IR camera/button camera/ear hook camera/IR thermal camera                                                               |
| Microphone            | Triple Mic noise suppression, water proof                                                                                                |
| Audio Format          | MP3                                                                                                                                      |
| TF Card               | 32GB (Maximal storage up to 256GB)                                                                                                       |
| 4G                    | TDD-LTE: B38/ B39/ B40/ B41                                                                                                              |
|                       | PDD-LTE: B1/ B3/ B5/ B7                                                                                                                  |
|                       | GSM: 900/ 1800MHz                                                                                                                        |
|                       | WCDMA: B1/ B5                                                                                                                            |
|                       | CDMA: CDMA2000 EVD0 BC0                                                                                                                  |
| WLAN                  | Support 802.11 a/b/g/n, support 2.4G/5G                                                                                                  |
| Bluetooth             | BT4.0                                                                                                                                    |
| Positioning System    | GPS/ BEIDOU (AGPS/ GLONASS optional)                                                                                                     |
| LCD Screen            | 3.5 inch 320x480 IPS                                                                                                                     |
| USB                   | 1 micro USB, support OTG                                                                                                                 |
| Battery               | Removable lithium battery                                                                                                                |
| Battery Life          | Continuous recording time up to 2.5 hours (battery fully charged, 4G, GPS & Screen on)                                                   |
|                       | Continuous recording time up to 7 hours (battery fully charged, 4G, GPS & Screen closed)                                                 |
| Capacity              | 2700mAh & 4000mAh removable lithium battery optional                                                                                     |
| Size                  | 107*64*17(mm)                                                                                                                            |
| Weight                | 170g (Without clip)                                                                                                                      |
|                       |                                                                                                                                          |
| Temperature           | Working Temperature: $-30^{\circ}\text{C} \sim 55^{\circ}\text{C}$<br>Storage Temperature: $-40^{\circ}\text{C} \sim 70^{\circ}\text{C}$ |
| Humidity              | 5% to 90%                                                                                                                                |
| Waterproof            | IP67                                                                                                                                     |
| Drop Resistance       | 2 Meters                                                                                                                                 |
| Prop resistance       | 2 IVICICIS                                                                                                                               |