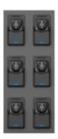

## **Docking Station (Option)**

YBW-DS07/ 6 Ports Without display

YBW-DS08/6 Ports