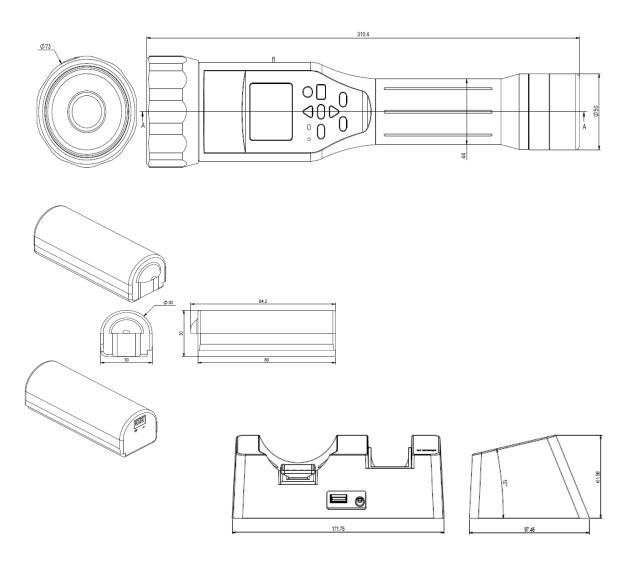

## YFL-A6 Flashlight Camcorder

|              | Compression            | H.265/ H.264                                                                                                             |
|--------------|------------------------|--------------------------------------------------------------------------------------------------------------------------|
|              | Resolution             | Record: 1920x1080@30fps, 1280x720@30fps<br>Liveview: 1280x720@20fps, 640x480@20fps                                       |
| E            | Firmware Upgrade       | Upgrade firmware from SD card                                                                                            |
| System       | Image Snapshot         | Yes                                                                                                                      |
|              | Record Quality         | Adjustable for Best / High / Medium / Low                                                                                |
|              | Trigger Action         | Save to SD card, Instant Report to CMS                                                                                   |
|              | LCD                    | 1.5 inch LCD screan resolution 320x240                                                                                   |
|              | Sensor                 | 1/2.9" Megapixel CMOS sensor SONY IMX291 Star Light                                                                      |
|              | Optical Lens           | Motorized lens 2.8~8mm / optical 2.8X zoom / F1.6                                                                        |
|              | View Angle             | 56~99°(H), 31~52°(V)                                                                                                     |
|              | T-WDR                  | Yes                                                                                                                      |
| Camera       | Min Illum              | 0.01 Lux (Color), 0.008 Lux (B/W)                                                                                        |
| Can          | LED / Range            | 2pcs x strong White Light LED + 2pcs IR LED / 20M & 30M Switchable White light / Flash white light / IR light selectable |
|              | Day / Night            | Mechanism IR cut Filter                                                                                                  |
|              | Intelligent Function   | T-WDR / DIS / Motion Detection                                                                                           |
|              | Video Transfer         | USB 2.0                                                                                                                  |
|              | Wifi                   | IEEE 802.11b/g/a/n/ac support 2.4/5GHz                                                                                   |
| Wireless     | GPS                    | System: GPS, QZSS<br>Frequency: L1 1575.42MHz, C/A code<br>Channel: Support 66ch (22 tracking, 66 acquisition)           |
|              | RFID (Optional)        | Built-in RFID Reader / Frequency 125KHZ                                                                                  |
|              | 3G/4G (Optional)       | Quctel / EC25                                                                                                            |
|              | Storage Capacity       | Micro SD Card 8G/16G/32G/64G/128G Changeable                                                                             |
| es e         | Recording Trigger      | Button Trigger                                                                                                           |
| Storage      | Video Format           | MPEG4                                                                                                                    |
| ν (          | Video Playback         | Camera playback / Backup to CMS for playback                                                                             |
|              | Overwrite              | Yes, Automatically                                                                                                       |
|              | Protection             | Yudor player                                                                                                             |
| Audio        | Input                  | Microphone built-in (One way)                                                                                            |
|              | Output                 | Buzzer built-in                                                                                                          |
| Set          | Power Supply           | 3A DC 5V, DC Jack, can charge battery individually                                                                       |
| ging         | Transmission Interface | USB 2.0, Type-A                                                                                                          |
| Charging Set | Chargnig Time          | 3.0 hours: Flashligth Camera 5.5 hours: Battery                                                                          |
|              | Power Consumption      | DC 5V power supply, 5500mAh Li-ion battery, changeable design                                                            |
| ral          | Dimension              | 73mm(φ) x 310mm(L)                                                                                                       |
| General      | Materials              | Aluminum Alloy                                                                                                           |
|              | Weight                 | Flashlight cam: 800g / Charging Set: 340g                                                                                |
|              | Operation Temp.        | -10°C ~ +50°C                                                                                                            |

## **Dimension**