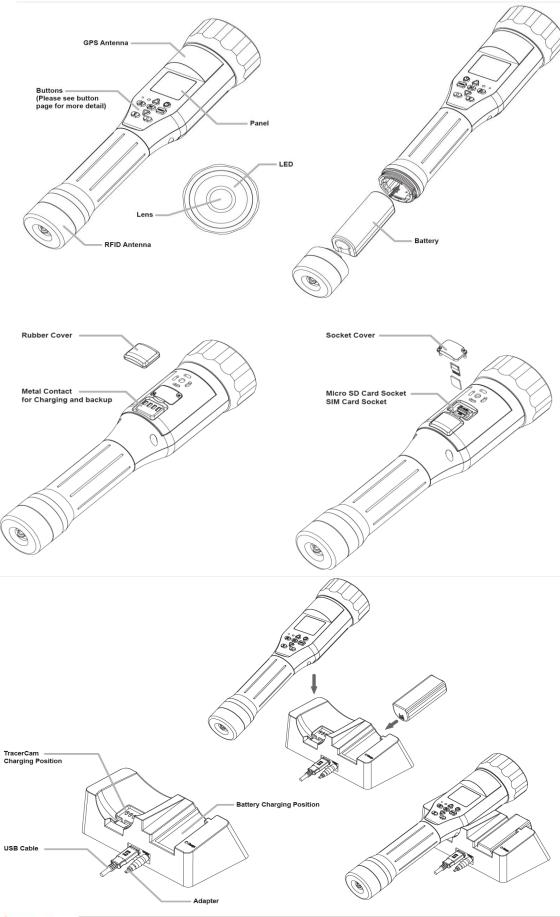

|
| System Required | Monitor Resolution | Min: 1280x1024 or 1366x768; Recommend: 1920x1080                                                                             |
| Sys             | Network Bandwidth  | Min 40Mbps                                                                                                                   |
|                 |                    |                                                                                                                              |

YFL-CMS01 1ch CMS Software (free)
YFL-CMS04 4ch CMS Software
YFL-CMS09 9ch CMS Software
YFL-CMS16 16ch CMS Software
YFL-CMS25 25ch CMS Software
YFL-CMS36 36ch CMS Software



### **Hardware Overview**





Yudor. always by your side