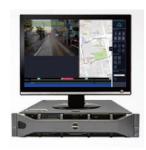

#### YFL-CMS04/09/16/25/36 Central Management Software

- Customerized matrix and group setting
- Multi Monitor for live, playback, E-map and event manager
- Remote viewer for live monitor and setting
- E-map support google map with guard tag
- · Preview for event playback

#### **CMS Information**

- 1/4/9/16/25/36 splitted channel
- ② Quick function: Loop / Full screen / Save Jpeg / EPTZ / Google map
- 3 Audio

## **YFL-CMS Central Management Software**

|                 | Split Screen       | 1,4,9,16,25,36, customized                                                                                                   |
|-----------------|--------------------|------------------------------------------------------------------------------------------------------------------------------|
|                 | Switch Page        | By group                                                                                                                     |
| Gen             | Auto Swap          | By page / Schedule setup                                                                                                     |
| ive Screen      | Snapshot           | Single channel snapshot                                                                                                      |
| Live            | Play Audio         | Audio function, adjustable volume                                                                                            |
|                 | EPTZ               | Flip / Mirror / Digital zoom                                                                                                 |
|                 | Display            | Name / Date / Time                                                                                                           |
| ٤               | Date Format        | yyyy/mm/dd                                                                                                                   |
| System          | Multi Monitor      | Multi-live / Playback /E-map / Event manager/ Setup                                                                          |
| (S)             | Setting File       | Download / Upload                                                                                                            |
|                 | Event Type         | Motion / Alarm in / Video loss / DI / Device setting changed                                                                 |
| Alarm           | Triggered Action   | Icon on live / Pop-up / E-map, Event log, Mail, Play sound                                                                   |
| _ <b>Q</b>      | Schedule           | Yes                                                                                                                          |
|                 | Group              | Admin / User                                                                                                                 |
| User            | Authority Control  | Live / Playback / E-map / Event list / Setup / User management / Device setting / Alarm management / Recording / PTZ control |
|                 | Account            | No restriction                                                                                                               |
|                 | Access List        | White list / Black list                                                                                                      |
| ٩               | Мар                | Google Map                                                                                                                   |
| E-map           | Device             | Flashlight Camcorder and alarm device                                                                                        |
|                 | Event              | Icon flickering, marked by alarm ignoring times                                                                              |
|                 | Split Screen       | 1,4,9,16,25,36, customized                                                                                                   |
|                 | Switch Page        | By group                                                                                                                     |
| 송               | Туре               | Local playback                                                                                                               |
| Playback        | Search             | Event search / time search                                                                                                   |
| ≝               | Control            | Play / Pause / Fast forward / Fast rewind / Step by step                                                                     |
|                 | Backup             | Time point backup                                                                                                            |
|                 | Export             | Image: JPG / Video: AVI                                                                                                      |
| red             | CPU & RAM          | Single monitor: i3, 4G RAM, Multiple monitor: i5, 8G RAM                                                                     |
| Requi           | os                 | Window 7,8,10                                                                                                                |
| System Required | Monitor Resolution | Min: 1280x1024 or 1366x768; Recommend: 1920x1080                                                                             |
| Sys             | Network Bandwidth  | Min 40Mbps                                                                                                                   |
|                 |                    |                                                                                                                              |