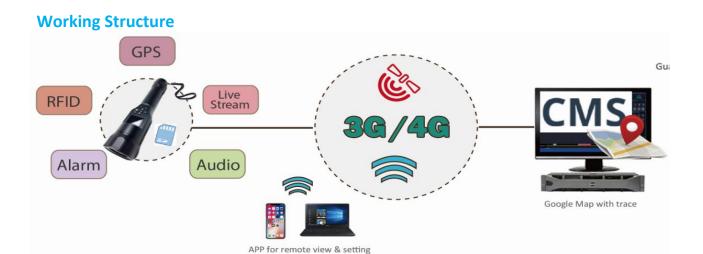

### YFL-A6 / YFL-CMS

1.5" LCD + OSD

Wifi 2.4/5GHz, 3G/4G, GPS, RFID tag reader

2.8-8mm 2.8X Auto Focus

Digital image stabilization

Changeable 5V/ 5500mAh Li-ion battery

0.008 LUX

Microphone and buzzer

#### YFL-A6 Flashlight Camcorder

- Professional security patrol flashlight built in video recording
- Support 3G/4G, Wifi, GPS (Google Map) and RFID tag reader
- Remote upload video 720P/15fps to CMS for instant tracking, automatic backup video 1080P/30fps in central room
- 2.8-12mm Aufo Focus lens with star light sensor
- DIS function
- Auto backup charger
- · Changeable SD card up to 128G
- · Changeable long life Li-ion battery 5500mAh
- Perfect for security guard patrol, outdoor adventure, law enforcement, military, industrial maintenance and surveillance

#### **CMS Information**

- 1/4/9/16/25/36 splitted channel
- ② Quick function: Loop / Full screen / Save Jpeg / EPTZ / Google map
- 3 Audio

#### Status for

- ① 3G4G
- ② Wifi
- 3 GPS
- Battery
- ⑤ SD card

#### **GPS tracking on Google Map**

#### **APP for remote view and setting**