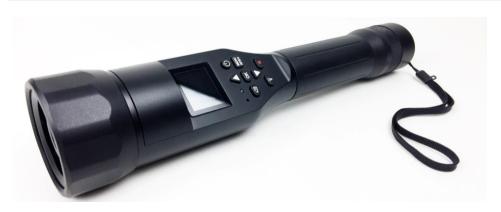

#### YFL-A6 Flashlight Camcorder

- Professional security patrol flashlight built in video recording
- Support 3G/4G, Wifi, GPS (Google Map) and RFID tag reader
- Remote upload video 720P/15fps to CMS for instant tracking, automatic backup video 1080P/30fps in central room
- 2.8-12mm Aufo Focus lens with star light sensor
- DIS function
- Auto backup charger
- · Changeable SD card up to 128G
- · Changeable long life Li-ion battery 5500mAh
- Perfect for security guard patrol, outdoor adventure, law enforcement, military, industrial maintenance and surveillance

### YFL-A6 / YFL-CMS

1.5" LCD + OSD

Wifi 2.4/5GHz, 3G/4G, GPS, RFID tag reader

2.8-8mm 2.8X Auto Focus

Digital image stabilization

Changeable 5V/ 5500mAh Li-ion battery

0.008 LUX

Microphone and buzzer

White light LED + IR LED 30m