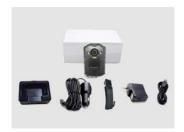

## **Packing details**

#### YBW-ES01G

| Compression                        | H.264 / MPEG4                                                                                                                                             |
|------------------------------------|-----------------------------------------------------------------------------------------------------------------------------------------------------------|
| Sensor/SOC                         | 5MP CMOS / Ambarella A7LA50                                                                                                                               |
| Recording Angle                    | Wide Angle 140 degrees                                                                                                                                    |
| Storage Capacity                   | 16G/32G/64G/128G (Standard 32GB)                                                                                                                          |
| Recording Time for<br>32GB Storage | No less than:<br>5 hours 40 minutes - 1920x1080P 30fps<br>8 hours 31 minutes - 1280x720P 30fps<br>13hours 40 minutes - 848x480P 30fps                     |
| Pre Record                         | Max 45 seconds                                                                                                                                            |
| Post Record                        | 10 minutes                                                                                                                                                |
| Battey Capacity                    | Built-in 2900mAH Lithium(can be improved to 3100mAh)                                                                                                      |
| Battery Life                       | Continuous recording time no less than: 10 hours - 848x480P/30fps 8 hours - 1280x720P/30fps 5 hours - 1920x1080P/30fps (battery fully charged, IR closed) |
| GPS                                | Yes                                                                                                                                                       |
| LCD Screen                         | 2 inch TFT-LCD High-Resolution Color Display                                                                                                              |
| Audio Format                       | WMA                                                                                                                                                       |
| Photo Format                       | 4608 x 3456 JPEG                                                                                                                                          |
| Night Vision                       | Up to 10 Meters with Visible face image                                                                                                                   |
| IR Light                           | 4 IR Light                                                                                                                                                |
| Audio Microphone                   | Yes                                                                                                                                                       |
| Water Mark                         | User ID, Time/Date stamp, GPS coordinates imbedded into Video                                                                                             |
| PTT                                | compatible with different type radios                                                                                                                     |
| External Mini Camera               | Support                                                                                                                                                   |
| Video Output                       | HDMI 1.3 Port                                                                                                                                             |
| Video Transfer                     | USB 2.0                                                                                                                                                   |
| Unique ID number/unit              | 5 digit device ID and 6 digit police ID                                                                                                                   |
| Password protect                   | Administrator password allow video deletion via software                                                                                                  |
| Dimen./Weight                      | 95 x 62 x 31mm / 165g                                                                                                                                     |
| Packaging                          | 20.7 x 13.5 x 9.9cm / 0.85kg                                                                                                                              |
| Working Temperature                | -10°C ~+60°C                                                                                                                                              |
| Storage temperature                | -20°C ~+55°C                                                                                                                                              |
| Waterproof                         | IP65(can be improved to IP68)                                                                                                                             |
| Standard Accessories               | USB cable, AC Adaptor, Manual, belt clip, Charging docking, shoulder clip, Car Charger                                                                    |