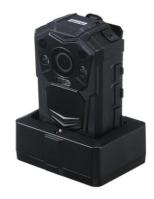

## **HD BODY WORN CAMERA**

#### YBW-ES01G

#### **Feature**

- Ambarella solution with 5M CMOS sensor
- 140 degrees wide angle
- Max. 128GB storage capacity
- 10 Meter night vision
- Up to 20 continuous snapshots
- Over 10 hours battery life in continuous recording
- GPS positioning system for option
- Built-in 2 inches HD LCD display
- HDMI output
- Laser pointer built-in
- Multi language
- Drop Resistance for 3 Meter
- IP65