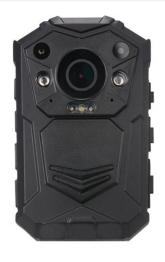

## **HD BODY WORN CAMERA**

#### YBW-ES01G

#### **Feature**

- Ambarella solution with 5M CMOS sensor
- 140 degrees wide angle
- Max. 128GB storage capacity
- 10 Meter night vision
- Up to 20 continuous snapshots
- Over 10 hours battery life in continuous recording
- GPS positioning system for option
- Built-in 2 inches HD LCD display
- HDMI output
- Laser pointer built-in
- Multi language
- Drop Resistance for 3 Meter
- IP65