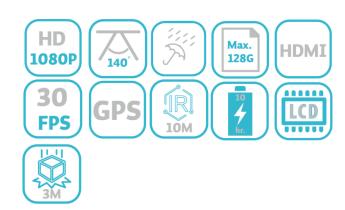

#### **Feature**

- Ambarella solution with 5M CMOS sensor
- 140 degrees wide angle
- Max. 128GB storage capacity
- 10 Meter night vision
- Up to 20 continuous snapshots
- Over 10 hours battery life in continuous recording
- GPS positioning system for option
- Built-in 2 inches HD LCD display
- HDMI output
- Laser pointer built-in
- Multi language
- Drop Resistance for 3 Meter
- IP65

Storage up to 128GB (standard 32GB)

**Drop Resistance Up To 3 Meter** 

**GPS** built-in

**Water Proof** 

#### YBW-ES01G

| Compression                        | H.264 / MPEG4                                                                                                                                             |
|------------------------------------|-----------------------------------------------------------------------------------------------------------------------------------------------------------|
| Sensor/SOC                         | 5MP CMOS / Ambarella A7LA50                                                                                                                               |
| Recording Angle                    | Wide Angle 140 degrees                                                                                                                                    |
| Storage Capacity                   | 16G/32G/64G/128G (Standard 32GB)                                                                                                                          |
| Recording Time for<br>32GB Storage | No less than:<br>5 hours 40 minutes - 1920x1080P 30fps<br>8 hours 31 minutes - 1280x720P 30fps<br>13hours 40 minutes - 848x480P 30fps                     |
| Pre Record                         | Max 45 seconds                                                                                                                                            |
| Post Record                        | 10 minutes                                                                                                                                                |
| Battey Capacity                    | Built-in 2900mAH Lithium(can be improved to 3100mAh)                                                                                                      |
| Battery Life                       | Continuous recording time no less than: 10 hours - 848x480P/30fps 8 hours - 1280x720P/30fps 5 hours - 1920x1080P/30fps (battery fully charged, IR closed) |
| GPS                                | Yes                                                                                                                                                       |
| LCD Screen                         | 2 inch TFT-LCD High-Resolution Color Display                                                                                                              |
| Audio Format                       | WMA                                                                                                                                                       |
| Photo Format                       | 4608 x 3456 JPEG                                                                                                                                          |
| Night Vision                       | Up to 10 Meters with Visible face image                                                                                                                   |
| IR Light                           | 4 IR Light                                                                                                                                                |
| Audio Microphone                   | Yes                                                                                                                                                       |
| Water Mark                         | User ID, Time/Date stamp, GPS coordinates imbedded into Video                                                                                             |
| PTT                                | compatible with different type radios                                                                                                                     |
| External Mini Camera               | Support                                                                                                                                                   |
| Video Output                       | HDMI 1.3 Port                                                                                                                                             |
| Video Transfer                     | USB 2.0                                                                                                                                                   |
| Unique ID number/unit              | 5 digit device ID and 6 digit police ID                                                                                                                   |
| Password protect                   | Administrator password allow video deletion via software                                                                                                  |
| Dimen./Weight                      | 95 x 62 x 31mm / 165g                                                                                                                                     |
| Packaging                          | 20.7 x 13.5 x 9.9cm / 0.85kg                                                                                                                              |
| Working Temperature                | -10°C ~+60°C                                                                                                                                              |
| Storage temperature                | -20°C ~+55°C                                                                                                                                              |
| Waterproof                         | IP65(can be improved to IP68)                                                                                                                             |
| Standard Accessories               | USB cable, AC Adaptor, Manual, belt clip, Charging docking, shoulder clip, Car Charger                                                                    |