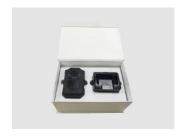

ng Temperature                | -10°C ~+60°C                                                                                                                                              |
| Storage temperature                | -20°C ~+55°C                                                                                                                                              |
| Waterproof                         | IP65(can be improved to IP68)                                                                                                                             |
| Standard Accessories               | USB cable, AC Adaptor, Manual, belt clip, Charging docking, shoulder clip, Car Charger                                                                    |



## **Packing details**





## **Accessories (Option)**



**External camera** 



**PTT Cable** 



**Car Mount** 



**Shoulder Belt** 



**Vest Belt** 



**Bicycle/Motorcycle Mount** 

## **Docking station (Option)**



**Docking Station DS-1** 



**Docking Station DS-2** 



**Docking Station DS-3**